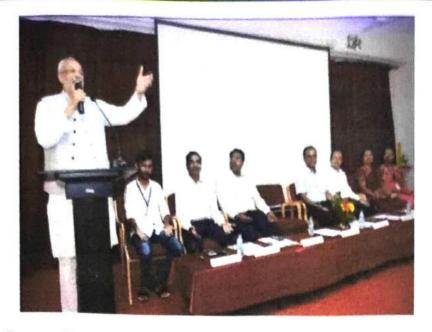

# 6.3.3

Following is the list of professional development / administrative training programs organized by KLE Society's G. I. Bagewadi Arts, Science and Commerce College, Nipani for teaching and non-teaching staff.

| Dates (from-to) (DD-<br>MM-YYYY) | Title of the<br>professional<br>development<br>program organised<br>for teaching staff | Title of the<br>administrative<br>training program<br>organised for non-<br>teaching staff | No. of participants |  |  |
|----------------------------------|----------------------------------------------------------------------------------------|--------------------------------------------------------------------------------------------|---------------------|--|--|
| 21/06/2021 to<br>26/06/2021      | Research in India-<br>Recent Dimensions<br>and Trends                                  | Nil                                                                                        | 194                 |  |  |
| 22/10/2020 to<br>22/10/2020      | One Day online<br>Training program for<br>teachers on SCILAB<br>and MAXIMA             | Nil                                                                                        | 76                  |  |  |
| 16/03/2020 to 21/03/2020         | FDP on Revised<br>Guidelines of NAAC                                                   | Nil                                                                                        | 47                  |  |  |
| 04/11/2019 to<br>04/11/2019      | Personality<br>Transformation<br>(Commerce)                                            | Nil                                                                                        | 73                  |  |  |
| 15/03/2017                       | Research and Report<br>Writing                                                         | Nil                                                                                        | 06                  |  |  |