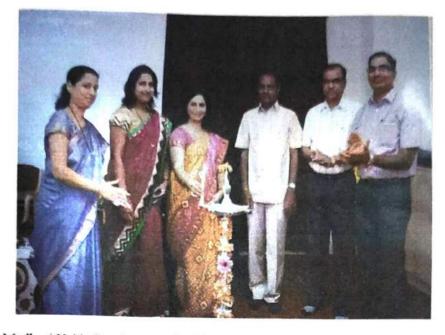

# 6.3.3

Following is the list of professional development / administrative training programs organized by KLE Society's G. I. Bagewadi Arts, Science and Commerce College, Nipani for teaching and non-teaching staff.

| Dates (from-to) (DD-<br>MM-YYYY) | Title of the<br>professional<br>development<br>program organised<br>for teaching staff | Title of the<br>administrative<br>training program<br>organised for non-<br>teaching staff | No. of participants |  |  |
|----------------------------------|----------------------------------------------------------------------------------------|--------------------------------------------------------------------------------------------|---------------------|--|--|
| 21/06/2021 to<br>26/06/2021      | Research in India-<br>Recent Dimensions<br>and Trends                                  | Nil                                                                                        | 194                 |  |  |
| 22/10/2020 to<br>22/10/2020      | One Day online<br>Training program for<br>teachers on SCILAB<br>and MAXIMA             | Nil                                                                                        | 76                  |  |  |
| 16/03/2020 to 21/03/2020         | FDP on Revised<br>Guidelines of NAAC                                                   | Nil                                                                                        | 47                  |  |  |
| 04/11/2019 to<br>04/11/2019      | Personality<br>Transformation<br>(Commerce)                                            | Nil                                                                                        | 73                  |  |  |
| 15/03/2017                       | Research and Report<br>Writing                                                         | Nil                                                                                        | 06                  |  |  |